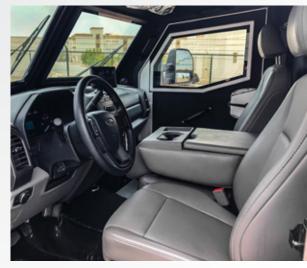

## FORD F-550 CIT

THREE SEPARATE COMPARTMENTS

Based on the longer F550 Chassis, allowing for a large 9 meter vault space for coin, cash & valuables, the Truck comes with a separate guardroom with seating for three equipped security personnel as well as air conditioning, and 2 windows with separate gunports. The guardroom can be accessed from the outside via a separate door at the side.