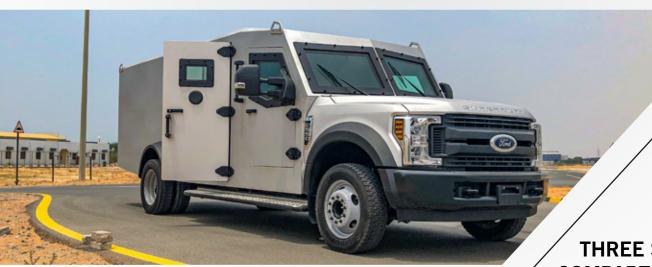

## FORD F-550 CIT

THREE SEPARATE COMPARTMENTS

Based on the longer F550 Chassis, allowing for a large 9 meter vault space for coin, cash & valuables, the Truck comes with a separate guardroom with seating for three equipped security personnel as well as air conditioning, and 2 windows with separate gunports. The guardroom can be accessed from the outside via a separate door at the side.

This large CIT model delivers unrivaled space & performance. With a powerful 6.8L V10 Ford Super Duty Petrol Engine, and a high GVW, the truck is able to haul a large amount of cash, coin & valuables with ease. This truck has the capability, service network, and CIT configurations to be a workhorse in your fleet for many years, no matter where you are located. The combination of comfort and safety this armored CIT vehicle offers makes it a very popular choice around the world.