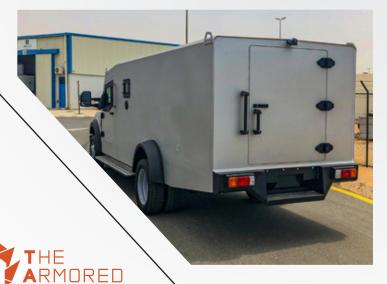

## FORD F-550 CIT

THREE SEPARATE COMPARTMENTS

Based on the longer F550 Chassis, allowing for a large 9 meter vault space for coin, cash & valuables, the Truck comes with a separate guardroom with seating for three equipped security personnel as well as air conditioning, and 2 windows with separate gunports. The guardroom can be accessed from the outside via a separate door at the side.