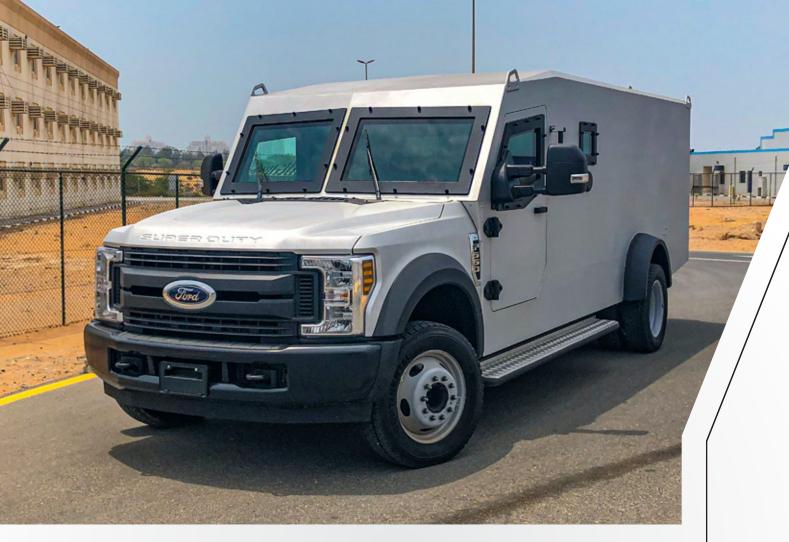

## FORD F-550 CIT

THREE SEPARATE COMPARTMENTS

Based on the longer F550 Chassis, allowing for a large 9 meter vault space for coin, cash & valuables, the Truck comes with a separate guardroom with seating for three equipped security personnel as well as air conditioning, and 2 windows with separate gunports. The guardroom can be accessed from the outside via a separate door at the side.

This large CIT model delivers unrivaled space & performance. With a powerful 6.8L V10 Ford Super Duty Petrol Engine, and a high GVW, the truck is able to haul a large amount of cash, coin & valuables with ease. This truck has the capability, service network, and CIT configurations to be a workhorse in your fleet for many years, no matter where you are located. The combination of comfort and safety this armored CIT vehicle offers makes it a very popular choice around the world.